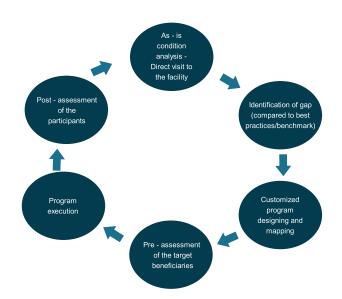

**Customized education programs**: As an attempt to add another dimension and depth to education, we offer customized programs thereby generating avenues to fulfil the knowledge and operational gaps to attain excellence, This is an attempt that emphasizes continuous learning and continuous improvement, where the impact of the program is regularly monitored.